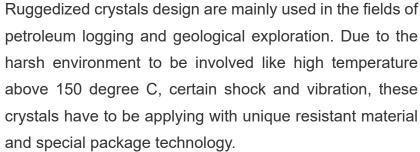

## 上海烁杰晶体材料有限公司

Epic Crystal offer series of ruggedized crystals including NaI(TI), CsI(Na), LaBr<sub>3</sub>(Ce) and CeBr<sub>3</sub>. They have excellent mechanical shock resistance, temperature shock resistance and long lifetime. Whether used in wireline or measurement while drilling(MWD), our crystals are good choice for both reliability and performance.