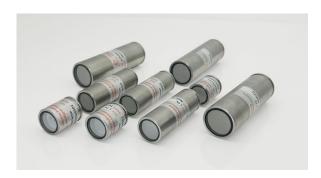

## Ruggedized Crystal

for well logging

## 上海烁杰晶体材料有限公司

Epic Crystal offer series of ruggedized crystals including NaI(TI), CsI(Na), LaBr<sub>3</sub>(Ce) and CeBr<sub>3</sub>. They have excellent mechanical shock resistance, temperature shock resistance and long lifetime. Whether used in wireline or measurement while drilling(MWD), our crystals are good choice for both reliability and performance.